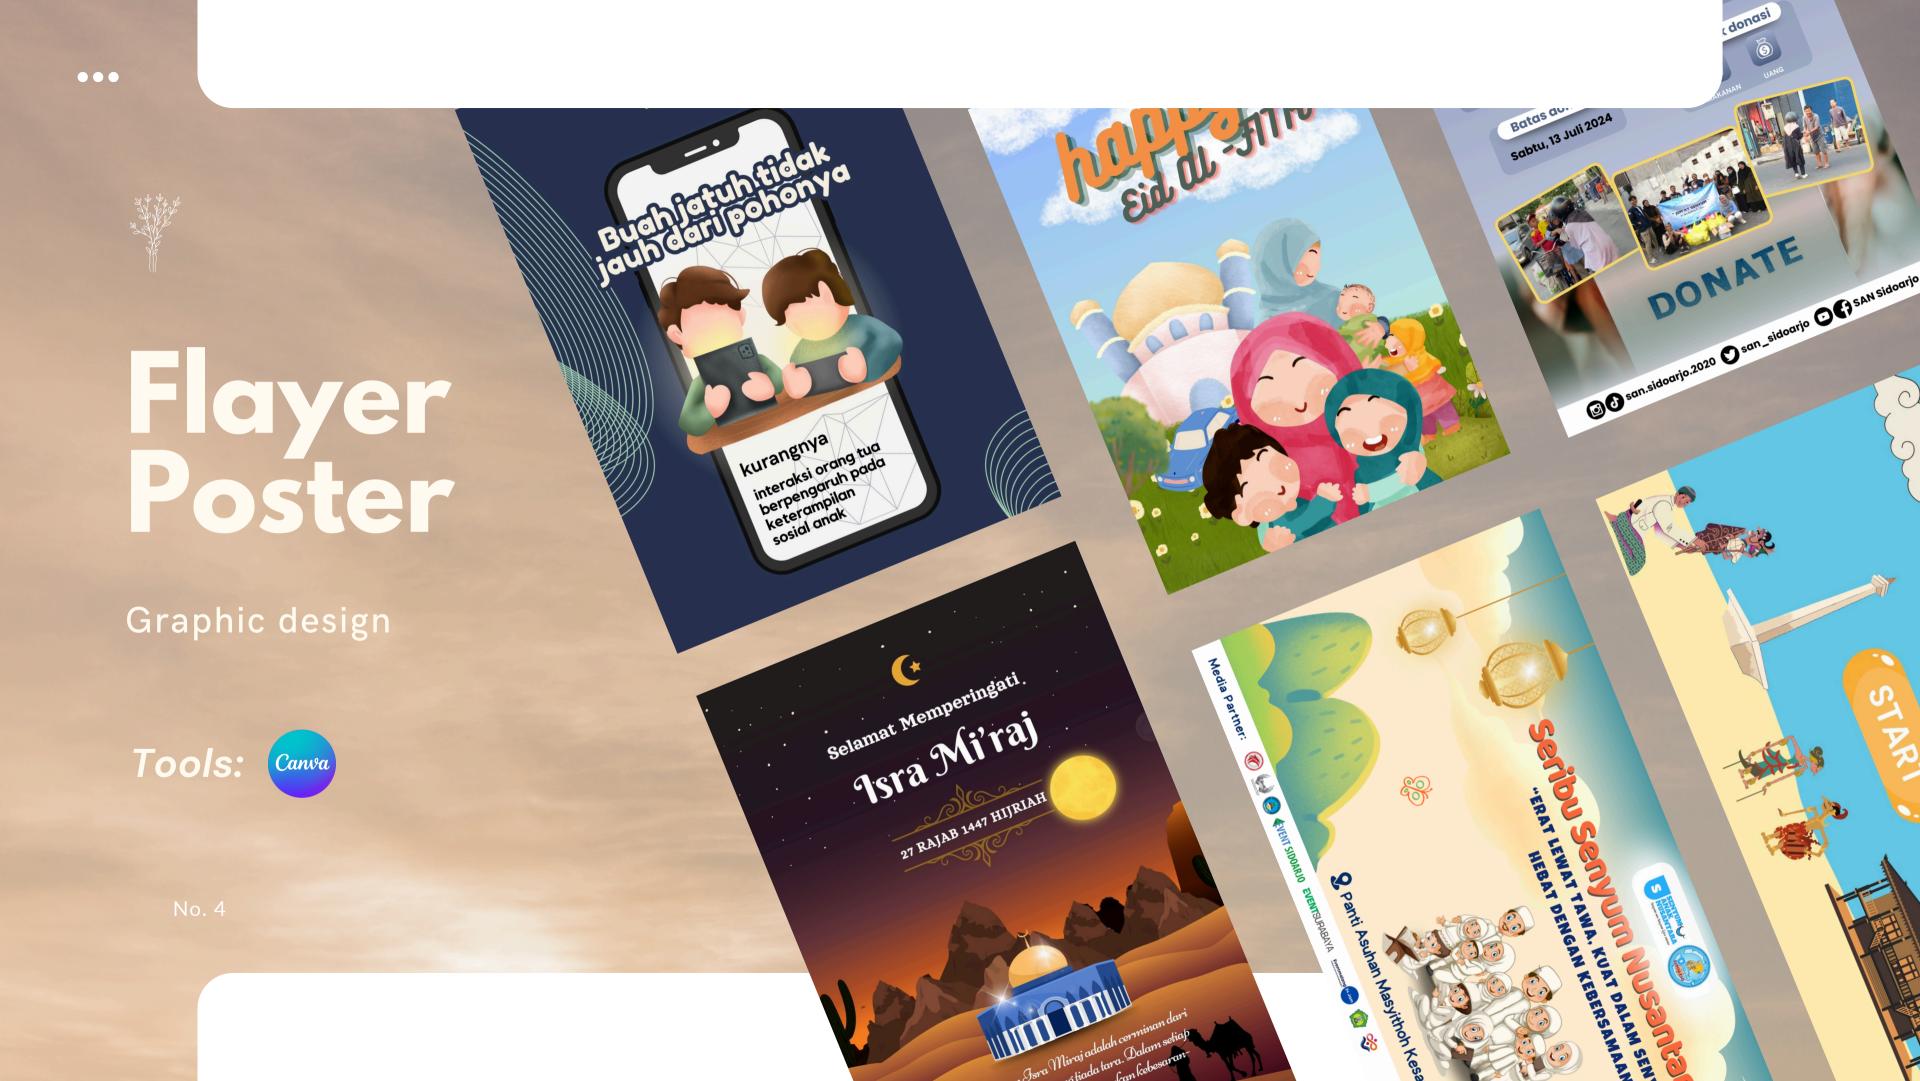

#### Socmed Design

instagram

feeds

Tools:

ols: Canva

Ellino

**Platform** *Highlights* 