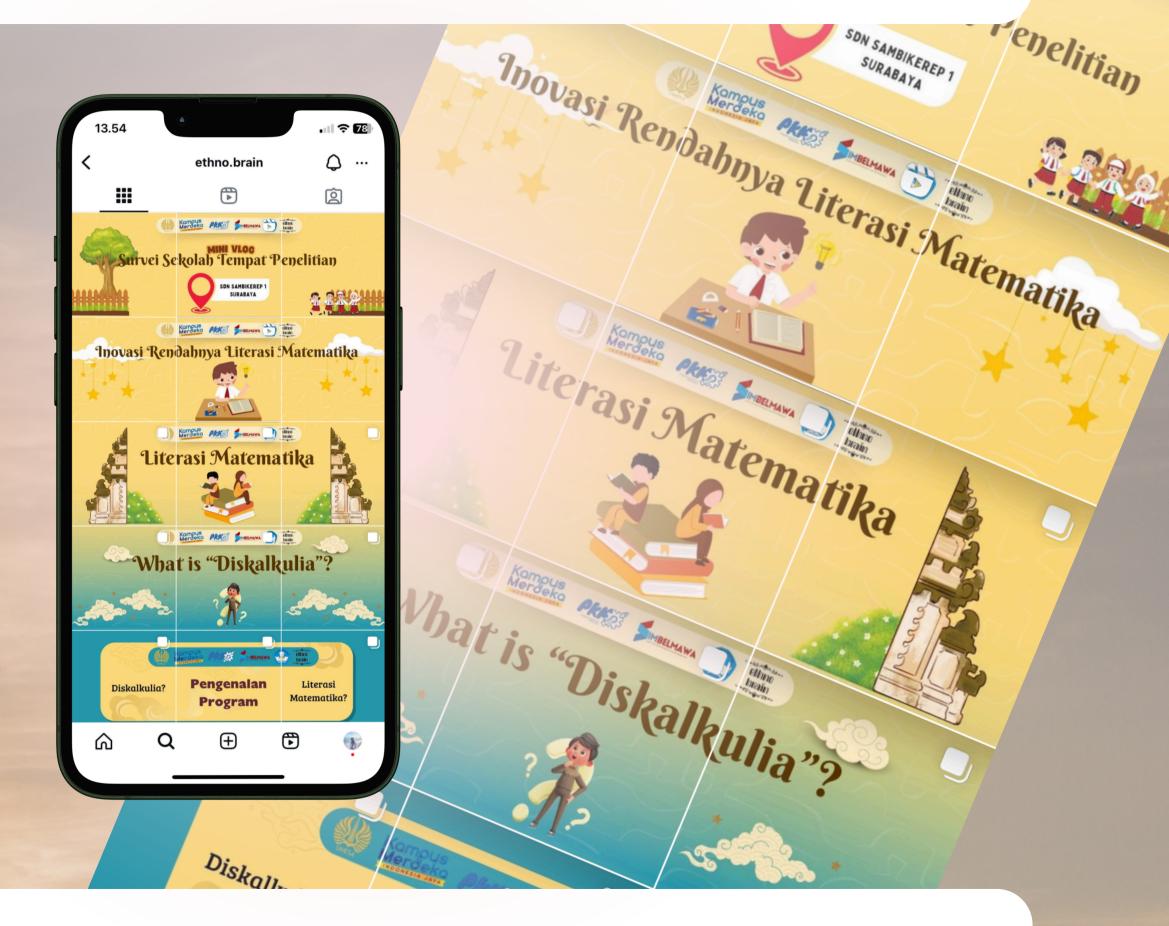

•••



### Portfolio

My Design Portfolio







Hello.

I'm Nabila Neva Rahmawati, an Informatics Engineering student from Surabaya State University. During my studies, I learnt programming, system analysis, data analysis, and UI/UX design. I also have a strong interest in design and have worked on various projects that focus on user experience and intuitive interfaces.

#### **EDUCATION**

Universitas Negeri Surabaya 2022 - Present

S1 Teknik Informatika

2019 - 2022 **SMAS Muhammadiyah 3 Sidoarjo** 

**MIPA** 

PORTFOLIO PRESENTATION





**Platform** *Highlights* 

#### Socmed Design

instagram

feeds

Tools:

ols: Canva



Ellino



**Platform** *Highlights* 

#### Socmed Design

instagram

feeds

Tools:





PlatformHighlights

#### Socmed Design

instagram

feeds

Tools:











## Others Design

**Personal**project

Tools: Canva







# ...

## Thank You