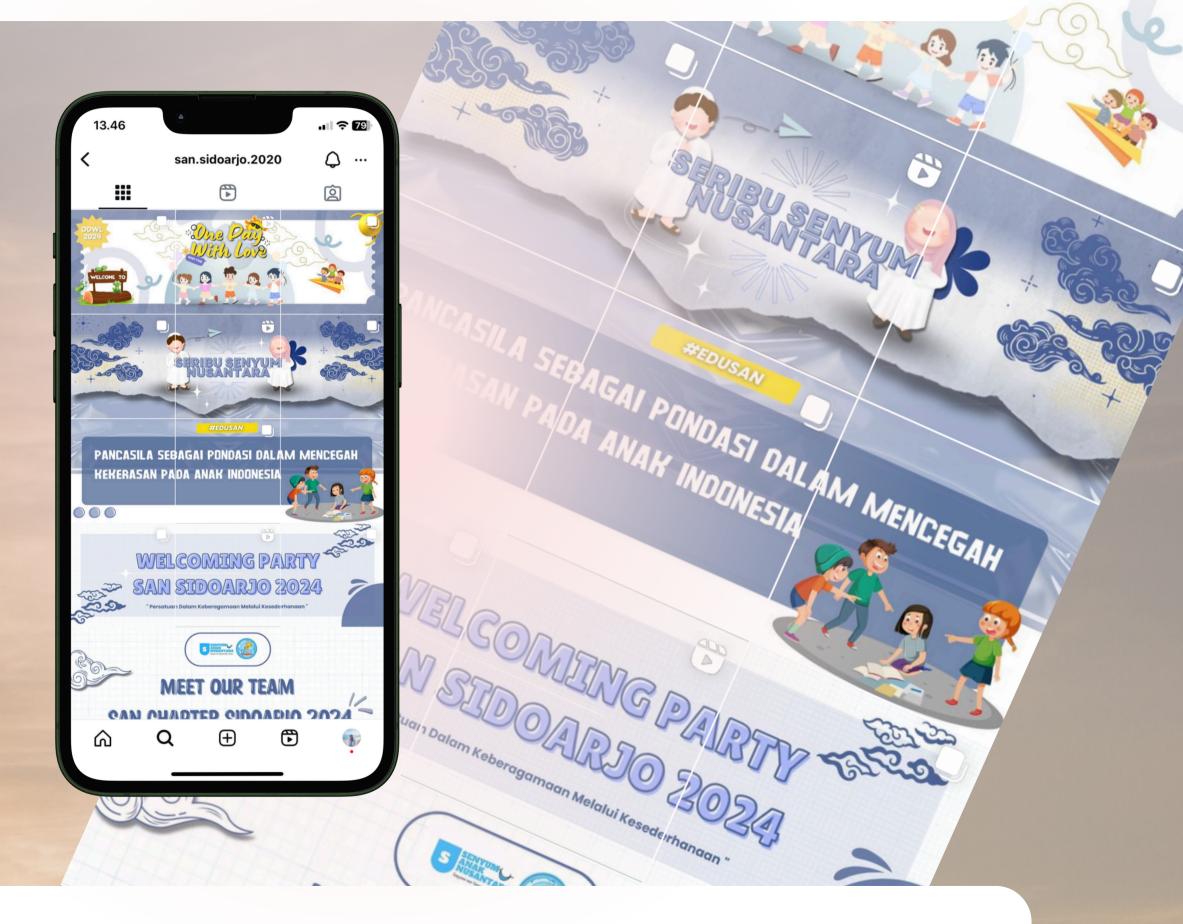

#### Socmed Design

instagram

feeds

Tools:

ols: Canva

Ellino

**Platform** *Highlights* 